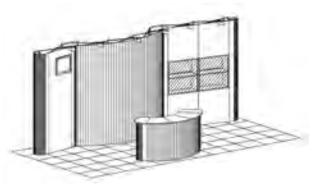

# Stands of 6-12 m<sup>2</sup>

Whether you want a small row-stand or a larger corner-stand, Expo Prestige offers you limitless possibilities to compose your perfect kit allowing you to effectively create these stands. Cost-saving, time-saving, and with a professional look and feel.

# Stands of 12-20 m<sup>2</sup>

In cooperation with you we assemble a fair-kit that allows you to create your own professional stand, rowstand, corner-stand, or head-stand for various floor surfaces for years to come. An attractive stand that is flexibly arranged and easily adjusted to the situation of the moment. When the fair is over you simply store your stand in the accompanying wheeled cases. Ready for the next fair!