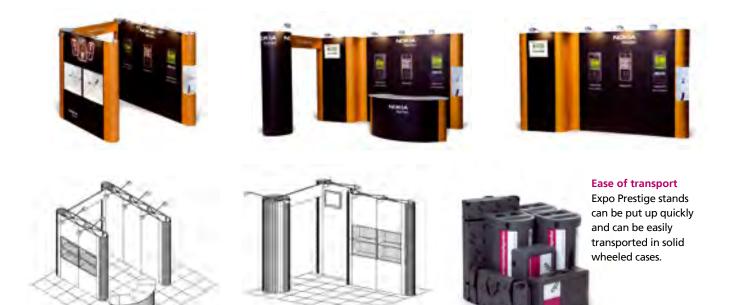

Ease of transport Expo Prestige stands can be put up quickly and can be easily transported in solid wheeled cases.