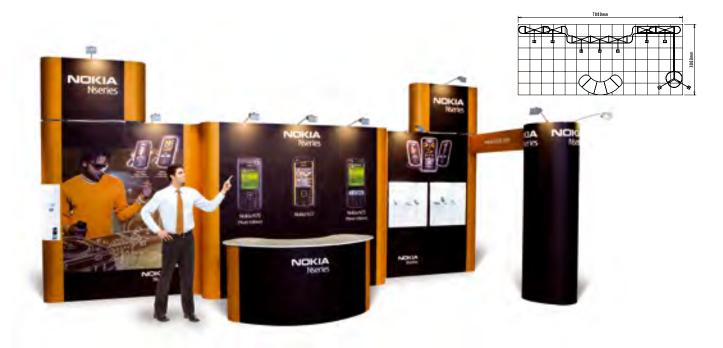

# Stands of 12-20 m<sup>2</sup>

In cooperation with you we assemble a fair-kit that allows you to create your own professional stand, rowstand, corner-stand, or head-stand for various floor surfaces for years to come. An attractive stand that is flexibly arranged and easily adjusted to the situation of the moment. When the fair is over you simply store your stand in the accompanying wheeled cases. Ready for the next fair!

# Stands of 20-40 m<sup>2</sup>

Row-stands, corner-stands, headstands, or aisle-stands, can de arranged perfectly with Expo Prestige and offer you limitless possibilities to create time and again an eye-catching and effective stand with maximum exposure. Durable, reusable, costsaving, capable of increasing or decreasing in size due to its modular structure. Expo Prestige draws the attention your product or company deserves.