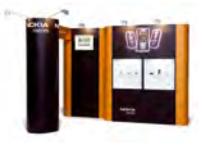

# Stands of 20-40 m<sup>2</sup>

Row-stands, corner-stands, headstands, or aisle-stands, can de arranged perfectly with Expo Prestige and offer you limitless possibilities to create time and again an eye-catching and effective stand with maximum exposure. Durable, reusable, costsaving, capable of increasing or decreasing in size due to its modular structure. Expo Prestige draws the attention your product or company deserves.

Ease of transport Expo Prestige stands can be put up quickly and can be easily transported in solid wheeled cases.