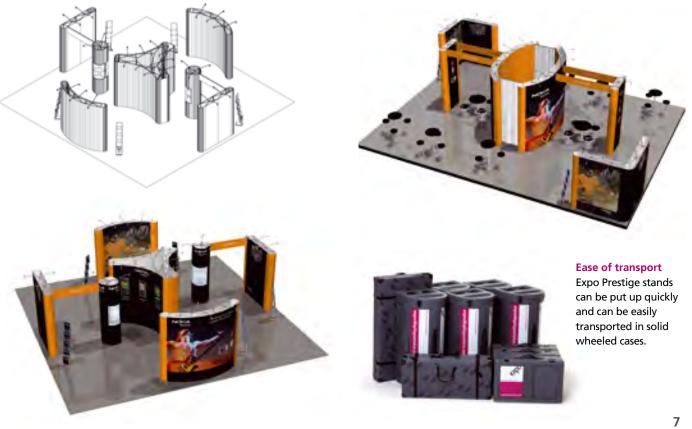

# Print studio and CAD design

The basis of a flexible and modular stand starts in the design studio. Using the latest software we plan your stand carefully, suited to your needs and requirements. A CAD design presents you with a realistic impression even in the early design stages.

# Stands of 6-12 m<sup>2</sup>

Whether you want a small row-stand or a larger corner-stand, Expo Prestige offers you limitless possibilities to compose your perfect kit allowing you to effectively create these stands. Cost-saving, time-saving, and with a professional look and feel.

Ease of transport Expo Prestige stands can be put up quickly and can be easily transported in solid wheeled cases.