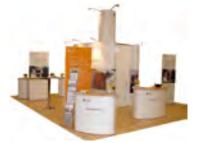

# Stands of 20-40 m<sup>2</sup>

Row-stands, corner-stands, headstands, or aisle-stands, can de arranged perfectly with Expo Prestige and offer you limitless possibilities to create time and again an eye-catching and effective stand with maximum exposure. Durable, reusable, costsaving, capable of increasing or decreasing in size due to its modular structure. Expo Prestige draws the attention your product or company deserves.

Ease of transport Expo Prestige stands can be put up quickly and can be easily transported in solid wheeled cases.