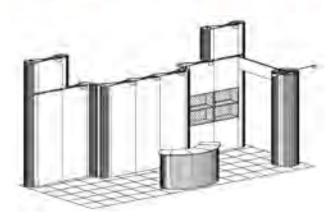

# Stands of 6-12 m<sup>2</sup>

Whether you want a small row-stand or a larger corner-stand, Expo Prestige offers you limitless possibilities to compose your perfect kit allowing you to effectively create these stands. Cost-saving, time-saving, and with a professional look and feel.

# Stands of 12-20 m<sup>2</sup>

In cooperation with you we assemble a fair-kit that allows you to create your own professional stand, rowstand, corner-stand, or head-stand for various floor surfaces for years to come. An attractive stand that is flexibly arranged and easily adjusted to the situation of the moment. When the fair is over you simply store your stand in the accompanying wheeled cases. Ready for the next fair!

# Stands of 20-40 m<sup>2</sup>

Row-stands, corner-stands, headstands, or aisle-stands, can de arranged perfectly with Expo Prestige and offer you limitless possibilities to create time and again an eye-catching and effective stand with maximum exposure. Durable, reusable, costsaving, capable of increasing or decreasing in size due to its modular structure. Expo Prestige draws the attention your product or company deserves.