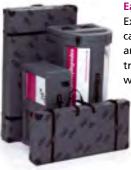

Ease of transport Expo Prestige stands can be put up quickly and can be easily transported in solid wheeled cases.

# Stands of 12-20 m<sup>2</sup>

In cooperation with you we assemble a fair-kit that allows you to create your own professional stand, rowstand, corner-stand, or head-stand for various floor surfaces for years to come. An attractive stand that is flexibly arranged and easily adjusted to the situation of the moment. When the fair is over you simply store your stand in the accompanying wheeled cases. Ready for the next fair!