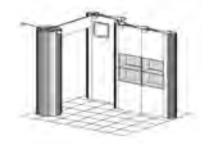

# Stands larger than 40 m<sup>2</sup>

With Expo Prestige you can turn every corner-stand, head-stand or aisle-stand, into something special. The various modules can be easily

turned into a fetching stand using different connecting pieces, where the large-format full color prints provides appeal and attractiveness. Convince your clients using a "Swiss made" Expo Prestige stand.