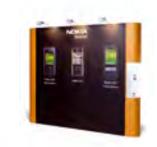

# Stands of 6-12 m<sup>2</sup>

Whether you want a small row-stand or a larger corner-stand, Expo Prestige offers you limitless possibilities to compose your perfect kit allowing you to effectively create these stands. Cost-saving, time-saving, and with a professional look and feel.

Ease of transport Expo Prestige stands can be put up quickly and can be easily transported in solid wheeled cases.