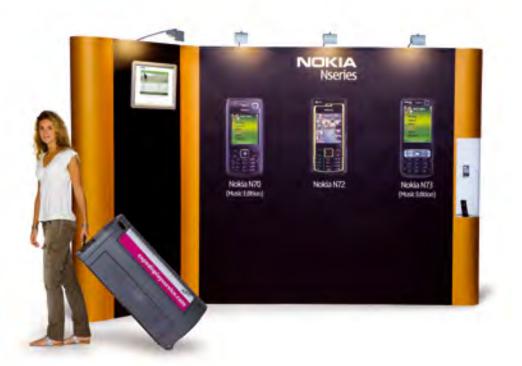

# Stands of 6-12 m<sup>2</sup>

Whether you want a small row-stand or a larger corner-stand, Expo Prestige offers you limitless possibilities to compose your perfect kit allowing you to effectively create these stands. Cost-saving, time-saving, and with a professional look and feel.

Ease of transport Expo Prestige stands can be put up quickly and can be easily transported in solid wheeled cases.