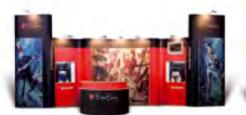

# Stands larger than 40 m<sup>2</sup>

With Expo Prestige you can turn every corner-stand, head-stand or aisle-stand, into something special. The various modules can be easily

turned into a fetching stand using different connecting pieces, where the large-format full color prints provides appeal and attractiveness. Convince your clients using a "Swiss made" Expo Prestige stand.