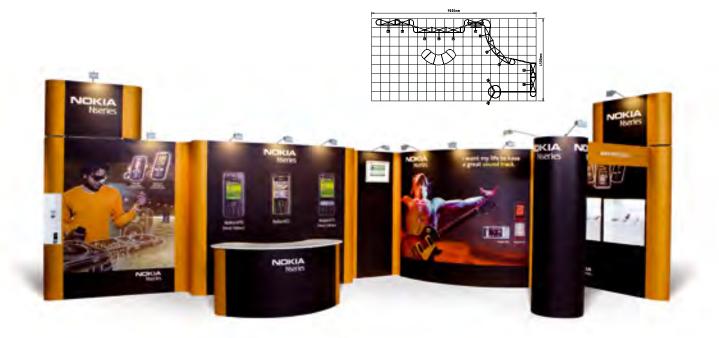

# Stands of 20-40 m<sup>2</sup>

Row-stands, corner-stands, headstands, or aisle-stands, can de arranged perfectly with Expo Prestige and offer you limitless possibilities to create time and again an eye-catching and effective stand with maximum exposure. Durable, reusable, costsaving, capable of increasing or decreasing in size due to its modular structure. Expo Prestige draws the attention your product or company deserves.

# Stands larger than 40 m<sup>2</sup>

With Expo Prestige you can turn every corner-stand, head-stand or aisle-stand, into something special. The various modules can be easily

turned into a fetching stand using different connecting pieces, where the large-format full color prints provides appeal and attractiveness. Convince your clients using a "Swiss made" Expo Prestige stand.