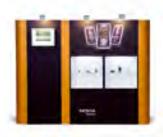

# Stands of 6-12 m<sup>2</sup>

Whether you want a small row-stand or a larger corner-stand, Expo Prestige offers you limitless possibilities to compose your perfect kit allowing you to effectively create these stands. Cost-saving, time-saving, and with a professional look and feel.

Ease of transport Expo Prestige stands can be put up quickly and can be easily transported in solid wheeled cases.