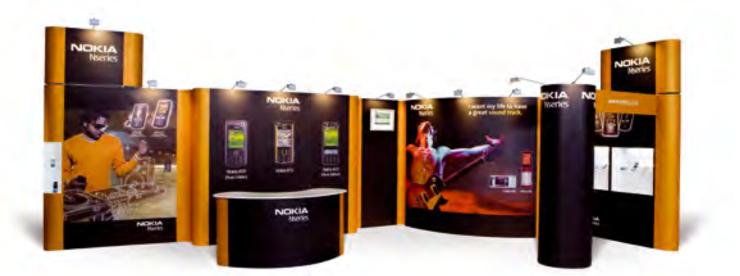

# Stands of 6-12 m<sup>2</sup>

Whether you want a small row-stand or a larger corner-stand, Expo Prestige offers you limitless possibilities to compose your perfect kit allowing you to effectively create these stands. Cost-saving, time-saving, and with a professional look and feel.

# Stands of 12-20 m<sup>2</sup>

In cooperation with you we assemble a fair-kit that allows you to create your own professional stand, rowstand, corner-stand, or head-stand for various floor surfaces for years to come. An attractive stand that is flexibly arranged and easily adjusted to the situation of the moment. When the fair is over you simply store your stand in the accompanying wheeled cases. Ready for the next fair!

# Stands of 20-40 m<sup>2</sup>

Row-stands, corner-stands, headstands, or aisle-stands, can de arranged perfectly with Expo Prestige and offer you limitless possibilities to create time and again an eye-catching and effective stand with maximum exposure. Durable, reusable, costsaving, capable of increasing or decreasing in size due to its modular structure. Expo Prestige draws the attention your product or company deserves.

# Stands larger than 40 m<sup>2</sup>

With Expo Prestige you can turn every corner-stand, head-stand or aisle-stand, into something special. The various modules can be easily

turned into a fetching stand using different connecting pieces, where the large-format full color prints provides appeal and attractiveness. Convince your clients using a "Swiss made" Expo Prestige stand.