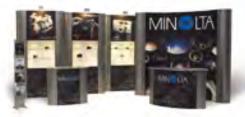

# Stands of 20-40 m<sup>2</sup>

Row-stands, corner-stands, headstands, or aisle-stands, can de arranged perfectly with Expo Prestige and offer you limitless possibilities to create time and again an eye-catching and effective stand with maximum exposure. Durable, reusable, costsaving, capable of increasing or decreasing in size due to its modular structure. Expo Prestige draws the attention your product or company deserves.

Ease of transport Expo Prestige stands can be put up quickly and can be easily transported in solid wheeled cases.