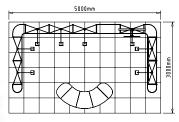

# Stands of 6-12 m<sup>2</sup>

Whether you want a small row-stand or a larger corner-stand, Expo Prestige offers you limitless possibilities to compose your perfect kit allowing you to effectively create these stands. Cost-saving, time-saving, and with a professional look and feel.

# Stands of 12-20 m<sup>2</sup>

In cooperation with you we assemble a fair-kit that allows you to create your own professional stand, rowstand, corner-stand, or head-stand for various floor surfaces for years to come. An attractive stand that is flexibly arranged and easily adjusted to the situation of the moment. When the fair is over you simply store your stand in the accompanying wheeled cases. Ready for the next fair!