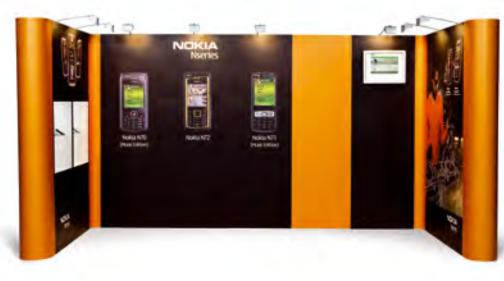

# Stands of 6-12 m<sup>2</sup>

Whether you want a small row-stand or a larger corner-stand, Expo Prestige offers you limitless possibilities to compose your perfect kit allowing you to effectively create these stands. Cost-saving, time-saving, and with a professional look and feel.

Ease of transport Expo Prestige stands can be put up quickly and can be easily transported in solid wheeled cases.