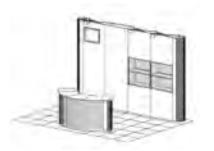

# Stands of 12-20 m<sup>2</sup>

In cooperation with you we assemble a fair-kit that allows you to create your own professional stand, rowstand, corner-stand, or head-stand for various floor surfaces for years to come. An attractive stand that is flexibly arranged and easily adjusted to the situation of the moment. When the fair is over you simply store your stand in the accompanying wheeled cases. Ready for the next fair!